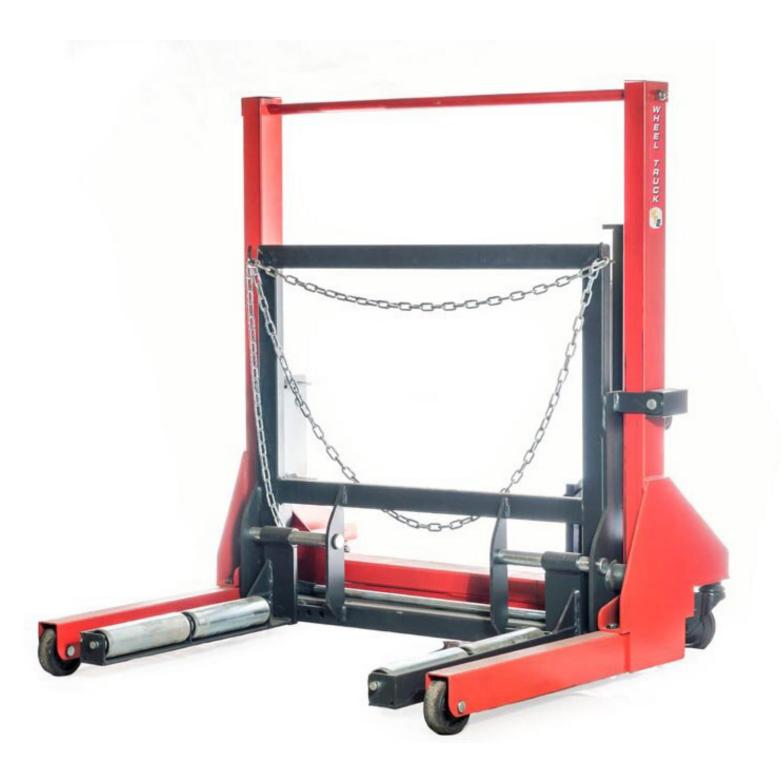

## **SPECIALIZED ERGONOMIC** TOOLS

wheel dolly

Ref.: WT1 Weight: 286.6 lb Stroke: 21.7 in Measurements:

39.4 x 35.4 x 39.4 in

youtu.be/jBY2J3cH2Uq

- away from serious accidents at your workplace avoiding long sick leaves.
- Keep your back, arms and shoulders safe.